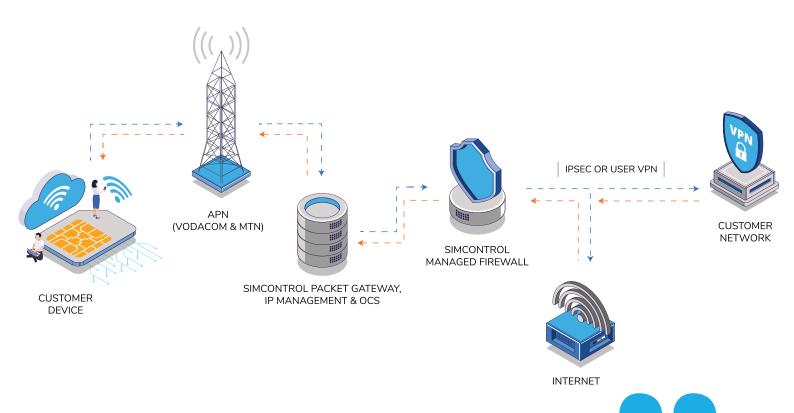

# How it works

# Advanced Networking

- + Cloud based scalable networking infrastructure
- + Advanced IoT-ready end-point security
- + Customisable firewalling including (app, url, dns based filtering)
- + Custom VPN setup to customer network
- + Customisable SIM IP options, including fixed or dynamic IP's
- + Enabled for 2G, 3G, LTE & NB-IoT

# Managed APN at a Glance

APN stands for Access Point Name. It's a gateway between a mobile network and the Internet Any time a mobile device uses data, the APN determines which IP address is assigned, what kind of network access it needs, and which security and connectivity it uses.